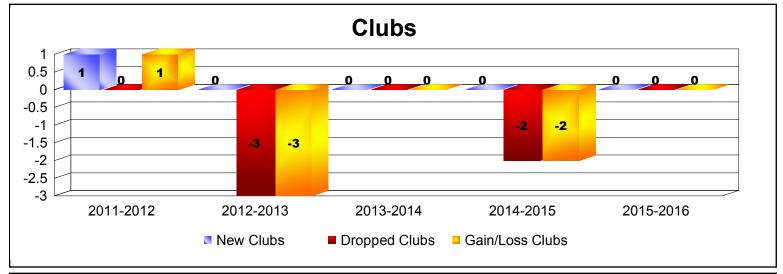

District 26 M4 As of June 2016 Cumulative

| Year      | New<br>Clubs | Dropped<br>Clubs | Gain/<br>Loss<br>Clubs | New<br>Members | Charter<br>Members | Reinstate<br>Members | Transfer<br>Members | Total<br>Member<br>Added | Total<br>Members<br>Dropped | Gain/<br>Loss<br>Members |
|-----------|--------------|------------------|------------------------|----------------|--------------------|----------------------|---------------------|--------------------------|-----------------------------|--------------------------|
| 2011-2012 | 1            | 0                | 1                      | 123            | 21                 | 6                    | 3                   | 153                      | -146                        | 7                        |
| 2012-2013 | 0            | -3               | -3                     | 131            | 1                  | 1                    | 2                   | 135                      | -181                        | -46                      |
| 2013-2014 | 0            | 0                | 0                      | 93             | 0                  | 3                    | 3                   | 99                       | -121                        | -22                      |
| 2014-2015 | 0            | -2               | -2                     | 121            | 0                  | 3                    | 3                   | 127                      | -159                        | -32                      |
| 2015-2016 | 0            | 0                | 0                      | 97             | 1                  | 3                    | 6                   | 107                      | -119                        | -12                      |
| Average   | 0            | -1               | -1                     | 113            | 5                  | 3                    | 3                   | 124                      | -145                        | -21                      |