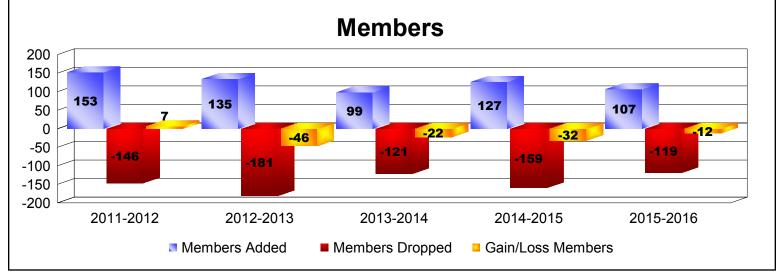

District 26 M4 As of June 2016 Cumulative

| Year      | New<br>Clubs | Dropped<br>Clubs | Gain/<br>Loss<br>Clubs | New<br>Members | Charter<br>Members | Reinstate<br>Members | Transfer<br>Members | Total<br>Member<br>Added | Total<br>Members<br>Dropped | Gain/<br>Loss<br>Members |
|-----------|--------------|------------------|------------------------|----------------|--------------------|----------------------|---------------------|--------------------------|-----------------------------|--------------------------|
| 2011-2012 | 1            | 0                | 1                      | 123            | 21                 | 6                    | 3                   | 153                      | -146                        | 7                        |
| 2012-2013 | 0            | -3               | -3                     | 131            | 1                  | 1                    | 2                   | 135                      | -181                        | -46                      |
| 2013-2014 | 0            | 0                | 0                      | 93             | 0                  | 3                    | 3                   | 99                       | -121                        | -22                      |
| 2014-2015 | 0            | -2               | -2                     | 121            | 0                  | 3                    | 3                   | 127                      | -159                        | -32                      |
| 2015-2016 | 0            | 0                | 0                      | 97             | 1                  | 3                    | 6                   | 107                      | -119                        | -12                      |
| Average   | 0            | -1               | -1                     | 113            | 5                  | 3                    | 3                   | 124                      | -145                        | -21                      |